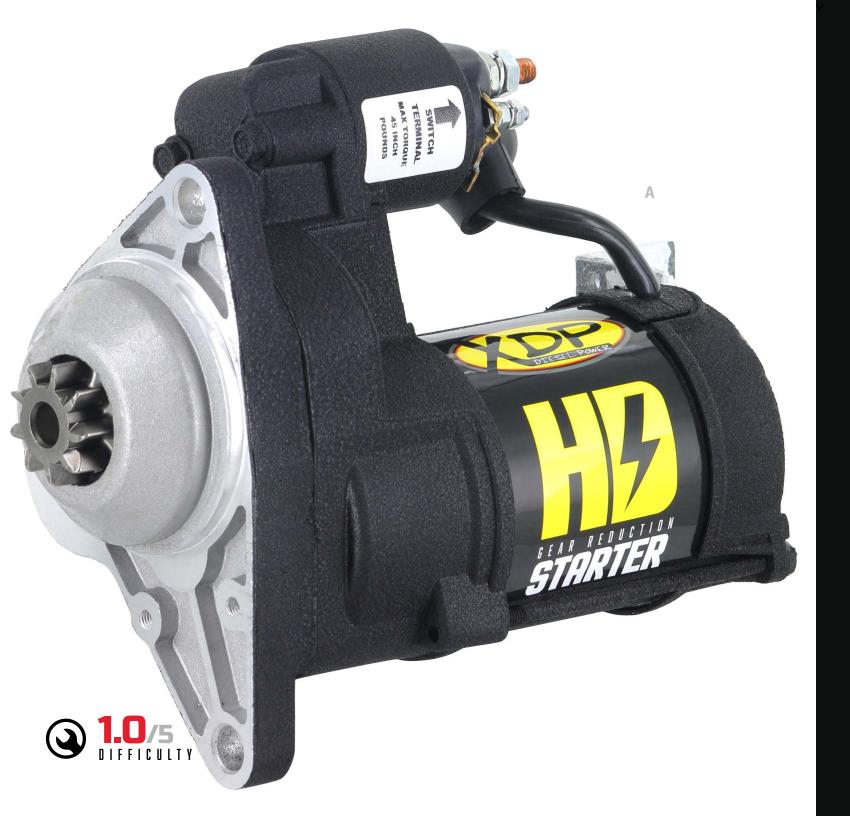

## XDP WRINKLE BLACK HD GEAR REDUCTION STARTER

THANK YOU for purchasing your new XDP Wrinkle Black HD Gear Reduction Starter. If at any time you need additional assistance with installation or have questions or comments, please call our technical support department at 1-888-343-7354. You can also take advantage of our live chat at www.xtremediesel.com and connect with an XDP Performance Specialist. We hope you enjoy your new XDP Wrinkle Black HD Gear Reduction Starter and we thank you for your continued support.

### **PACKING LIST**

| CODE | DESCRIPTION                                 | ОТУ | CODE | DESCRIPTION | QTY |
|------|---------------------------------------------|-----|------|-------------|-----|
| Α    | XDP Wrinkle Black HD Gear Reduction Starter | 1   | G    |             |     |
| В    |                                             |     | Н    |             |     |
| С    |                                             |     | ı    |             |     |
| D    |                                             |     | J    |             |     |
| E    |                                             |     | K    |             |     |
| F    |                                             |     | L    |             |     |