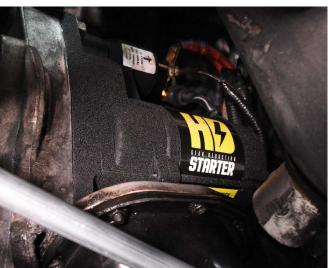

Clean all hardware in preparation to reinstall your new XDP Wrinkle Black HD Gear Reduction Starter. We do suggest using low grade Loctite (blue).

Install your new XDP Wrinkle Black HD Gear Reduction Starter and torque the mounting bolts to 58ft/lbs. After the mounting bolts are torqued you can proceed to reconnect cables to the starter and reconnect batteries. (Reconnect downpipe to exhaust if removed). (Figure 5)