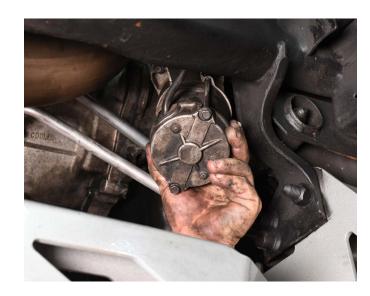

Using a 15mm socket or wrench remove the two mounting bolts for the starter. (Figure 3)

- Remove starter from the vehicle. **NOTE**: If your vehicle is equipped with an aftermarket downpipe, it may be required to remove the downpipe to front pipe v-band clamp with an 11mm socket or wrench to allow you to pull back on the downpipe for clearance.
- The starter will come out from the bottom of the vehicle, twisting and turning the starter will allow it to slide out between the frame rail and exhaust. (Figure 4)