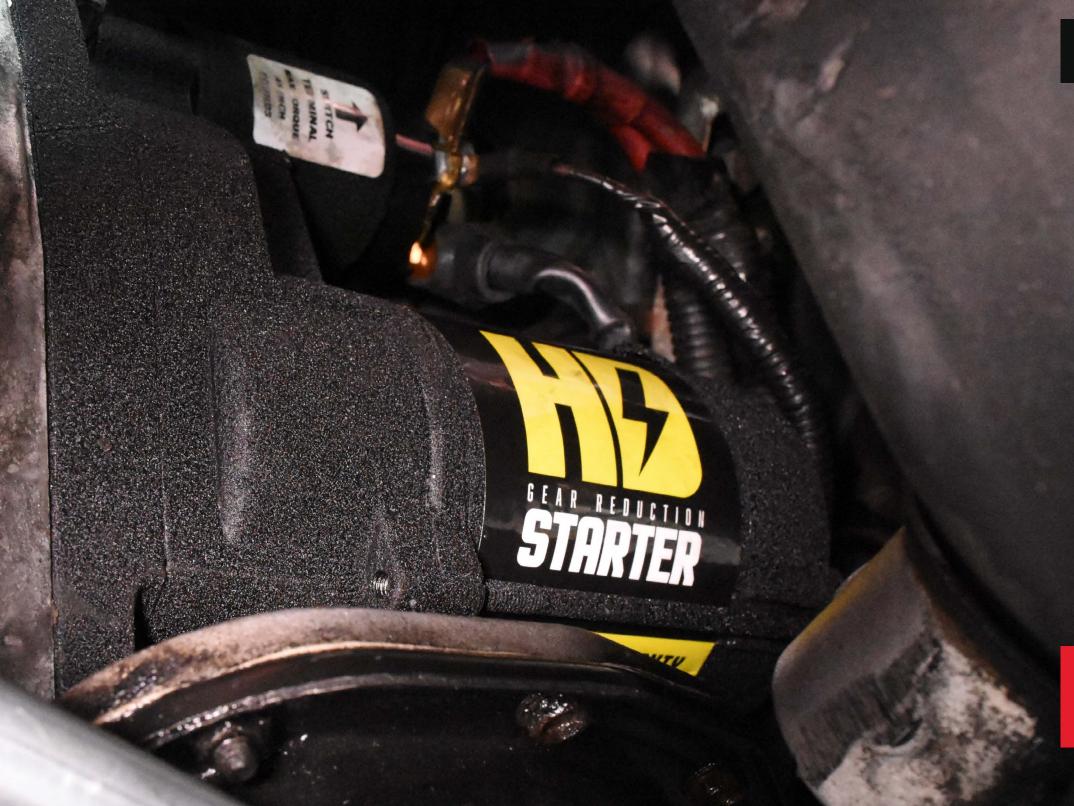

Clean all hardware in preparation to reinstall your new XDP Wrinkle Black HD Gear Reduction Starter. We do suggest using low grade Loctite (blue).

Install your new XDP Wrinkle Black HD Gear Reduction Starter and torque the mounting bolts to 58ft/lbs. After the mounting bolts are torqued you can proceed to reconnect cables to the starter and reconnect batteries. (Reconnect downpipe to exhaust if removed). (Figure 5)