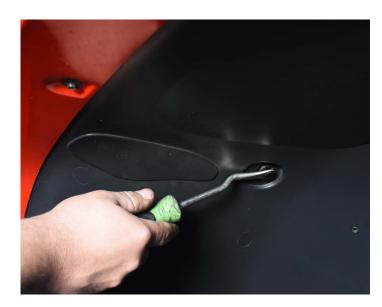

- Disconnect batteries.
- Remove the passenger side inner fender well by removing the plastic push pins. (Figure 1)

Disconnect terminals at starter using a 14mm socket for main b+ cable, then use a 5/16" socket or wrench on smaller terminal. Set aside for once removed. (Figure 2)