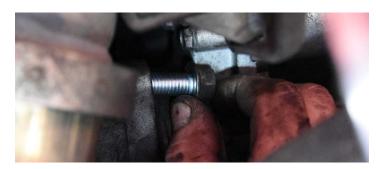

- Disconnect batteries.
- Remove the passenger side inner fender well by removing the plastic push pins. (Figure 1)

Disconnect terminals at starter using a 14mm socket for main b+ cable, then use a 5/16" socket or wrench on smaller terminal. Set aside for once removed. (Figure 2)